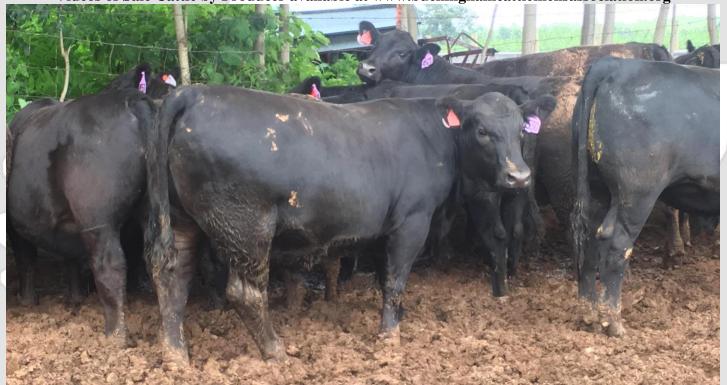

Videos of Sale Cattle by Producer available at www.buckinghamcattlemensassociation.org

Home bred and raised calves, intensive genetic program with growth bulls, Tel-O-Auction, 6:00 PM
August 1, 2016

Obtain a bidder number from the Virginia Cattlemen's Association at (540) 992-1009, Tel-O-Auction: 1-800-309-2350, Code: 4505513# Health Program:

## **STEERS**

**Stag Guarantee:** Any steer found to be a stag within 90 days of the delivery date, the buyer will be refunded \$250

| Lot 1 | 84 head Steers                                                                                                                                                                                                    | Total Weight                            | 48,000-50,000                             |
|-------|-------------------------------------------------------------------------------------------------------------------------------------------------------------------------------------------------------------------|-----------------------------------------|-------------------------------------------|
|       | 22L1, 47 M1, 15 L&M2<br>80 Black, 4 BWF                                                                                                                                                                           | 7 1                                     | *1 Owner load*                            |
|       | Average Weight: 580                                                                                                                                                                                               | Range: 485-660                          |                                           |
|       | Flesh: 5                                                                                                                                                                                                          | Clean few 1's                           |                                           |
|       | Feed: 8 lbs grain, free choice hay and pasture                                                                                                                                                                    |                                         | \$1.7150                                  |
|       | Sires: Angus, Angus X, Balancei                                                                                                                                                                                   |                                         |                                           |
|       | Randy Wilmoth of Wilmoth Broth                                                                                                                                                                                    |                                         |                                           |
|       |                                                                                                                                                                                                                   |                                         |                                           |
|       | Wt. Conditions: Loaded FOB the                                                                                                                                                                                    | farm, 17-mile haul                      | to Mead-Westvaco                          |
|       | Wt. Conditions: Loaded FOB the Scales North of Dillwyn. 2% Shr                                                                                                                                                    |                                         | to Mead-Westvaco<br>lo Aug. 4,5 take up** |
|       |                                                                                                                                                                                                                   |                                         |                                           |
| Lot 2 |                                                                                                                                                                                                                   |                                         |                                           |
| Lot 2 | Scales North of Dillwyn. 2% Shr  83 head Steers                                                                                                                                                                   | ink. ** N                               | lo Aug. 4,5 take up**                     |
| Lot 2 | Scales North of Dillwyn. 2% Shr  83 head Steers  4 L1, 42 M1, 37 L&M2                                                                                                                                             | ink. ** N                               | lo Aug. 4,5 take up**                     |
| Lot 2 | Scales North of Dillwyn. 2% Shr<br>83 head Steers<br>4 L1, 42 M1, 37 L&M2<br>78 Black, 5 BWF                                                                                                                      | ink. ** N                               | lo Aug. 4,5 take up**  48,000-50,000      |
| Lot 2 | Scales North of Dillwyn. 2% Shr  83 head Steers  4 L1, 42 M1, 37 L&M2 78 Black, 5 BWF Average Weight: 600                                                                                                         | ink. ** N  Total Weight  Range: 505-645 | lo Aug. 4,5 take up**  48,000-50,000      |
| Lot 2 | Scales North of Dillwyn. 2% Shr  83 head Steers  4 L1, 42 M1, 37 L&M2 78 Black, 5 BWF Average Weight: 600 Flesh: 5, few 6s                                                                                        | ink. ** N                               | lo Aug. 4,5 take up**  48,000-50,000      |
| Lot 2 | Scales North of Dillwyn. 2% Shr  83 head Steers  4 L1, 42 M1, 37 L&M2 78 Black, 5 BWF Average Weight: 600 Flesh: 5, few 6s Feed: Ave. 8-10 lbs grain, free                                                        | ink. ** N  Total Weight  Range: 505-645 | lo Aug. 4,5 take up**  48,000-50,000      |
| Lot 2 | Scales North of Dillwyn. 2% Shr  83 head Steers  4 L1, 42 M1, 37 L&M2 78 Black, 5 BWF Average Weight: 600 Flesh: 5, few 6s Feed: Ave. 8-10 lbs grain, free choice hay and pasture                                 | Total Weight  Range: 505-645 Clean      | lo Aug. 4,5 take up**  48,000-50,000      |
| Lot 2 | Scales North of Dillwyn. 2% Shr  83 head Steers  4 L1, 42 M1, 37 L&M2 78 Black, 5 BWF Average Weight: 600 Flesh: 5, few 6s Feed: Ave. 8-10 lbs grain, free choice hay and pasture Sires: Angus, Angus X, Balancer | Total Weight  Range: 505-645 Clean      | lo Aug. 4,5 take up**  48,000-50,000      |
| Lot 2 | Scales North of Dillwyn. 2% Shr  83 head Steers  4 L1, 42 M1, 37 L&M2 78 Black, 5 BWF Average Weight: 600 Flesh: 5, few 6s Feed: Ave. 8-10 lbs grain, free choice hay and pasture                                 | Total Weight  Range: 505-645 Clean      | lo Aug. 4,5 take up**  48,000-50,000      |