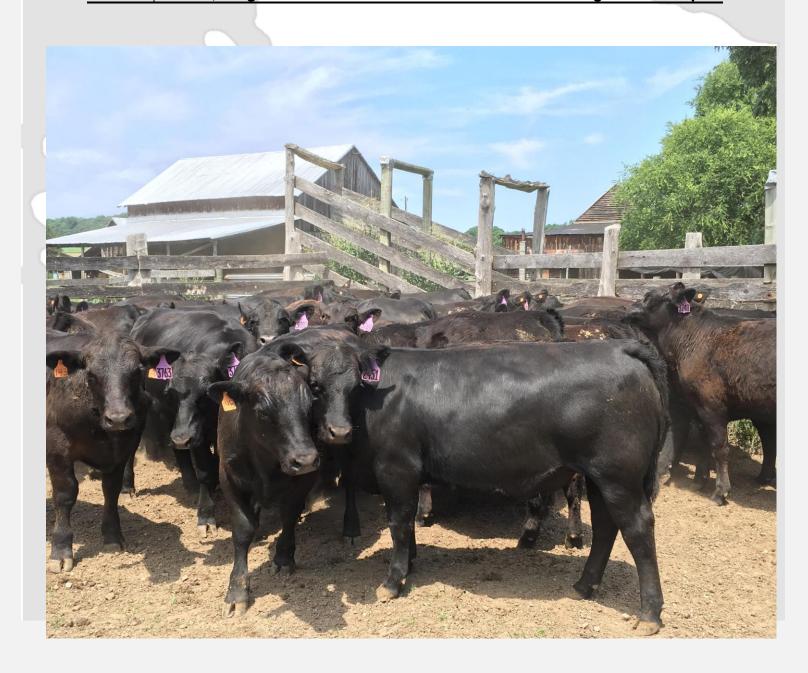

## **STEERS**

**Stag Guarantee:** Any steer found to be a stag within 90 days of the delivery date, the buyer will be refunded \$250

| Lot 1 | 84 head Steers                                                                                                                                                                                                    | Total Weight                            | 48,000-50,000                             |
|-------|-------------------------------------------------------------------------------------------------------------------------------------------------------------------------------------------------------------------|-----------------------------------------|-------------------------------------------|
|       | 22L1, 47 M1, 15 L&M2<br>80 Black, 4 BWF                                                                                                                                                                           | 7 1                                     | *1 Owner load*                            |
|       | Average Weight: 580                                                                                                                                                                                               | Range: 485-660                          |                                           |
|       | Flesh: 5                                                                                                                                                                                                          | Clean few 1's                           |                                           |
|       | Feed: 8 lbs grain, free choice hay and pasture                                                                                                                                                                    |                                         | \$1.7150                                  |
|       | Sires: Angus, Angus X, Balancei                                                                                                                                                                                   |                                         |                                           |
|       | Randy Wilmoth of Wilmoth Broth                                                                                                                                                                                    |                                         |                                           |
|       |                                                                                                                                                                                                                   |                                         |                                           |
|       | Wt. Conditions: Loaded FOB the                                                                                                                                                                                    | farm, 17-mile haul                      | to Mead-Westvaco                          |
|       | Wt. Conditions: Loaded FOB the Scales North of Dillwyn. 2% Shr                                                                                                                                                    |                                         | to Mead-Westvaco<br>lo Aug. 4,5 take up** |
|       |                                                                                                                                                                                                                   |                                         |                                           |
| Lot 2 |                                                                                                                                                                                                                   |                                         |                                           |
| Lot 2 | Scales North of Dillwyn. 2% Shr  83 head Steers                                                                                                                                                                   | ink. ** N                               | lo Aug. 4,5 take up**                     |
| Lot 2 | Scales North of Dillwyn. 2% Shr  83 head Steers  4 L1, 42 M1, 37 L&M2                                                                                                                                             | ink. ** N                               | lo Aug. 4,5 take up**                     |
| Lot 2 | Scales North of Dillwyn. 2% Shr<br>83 head Steers<br>4 L1, 42 M1, 37 L&M2<br>78 Black, 5 BWF                                                                                                                      | ink. ** N                               | lo Aug. 4,5 take up**  48,000-50,000      |
| Lot 2 | Scales North of Dillwyn. 2% Shr  83 head Steers  4 L1, 42 M1, 37 L&M2 78 Black, 5 BWF Average Weight: 600                                                                                                         | ink. ** N  Total Weight  Range: 505-645 | lo Aug. 4,5 take up**  48,000-50,000      |
| Lot 2 | Scales North of Dillwyn. 2% Shr  83 head Steers  4 L1, 42 M1, 37 L&M2 78 Black, 5 BWF Average Weight: 600 Flesh: 5, few 6s                                                                                        | ink. ** N                               | lo Aug. 4,5 take up**  48,000-50,000      |
| Lot 2 | Scales North of Dillwyn. 2% Shr  83 head Steers  4 L1, 42 M1, 37 L&M2 78 Black, 5 BWF Average Weight: 600 Flesh: 5, few 6s Feed: Ave. 8-10 lbs grain, free                                                        | ink. ** N  Total Weight  Range: 505-645 | lo Aug. 4,5 take up**  48,000-50,000      |
| Lot 2 | Scales North of Dillwyn. 2% Shr  83 head Steers  4 L1, 42 M1, 37 L&M2 78 Black, 5 BWF Average Weight: 600 Flesh: 5, few 6s Feed: Ave. 8-10 lbs grain, free choice hay and pasture                                 | Total Weight  Range: 505-645 Clean      | lo Aug. 4,5 take up**  48,000-50,000      |
| Lot 2 | Scales North of Dillwyn. 2% Shr  83 head Steers  4 L1, 42 M1, 37 L&M2 78 Black, 5 BWF Average Weight: 600 Flesh: 5, few 6s Feed: Ave. 8-10 lbs grain, free choice hay and pasture Sires: Angus, Angus X, Balancer | Total Weight  Range: 505-645 Clean      | lo Aug. 4,5 take up**  48,000-50,000      |
| Lot 2 | Scales North of Dillwyn. 2% Shr  83 head Steers  4 L1, 42 M1, 37 L&M2 78 Black, 5 BWF Average Weight: 600 Flesh: 5, few 6s Feed: Ave. 8-10 lbs grain, free choice hay and pasture                                 | Total Weight  Range: 505-645 Clean      | lo Aug. 4,5 take up**  48,000-50,000      |